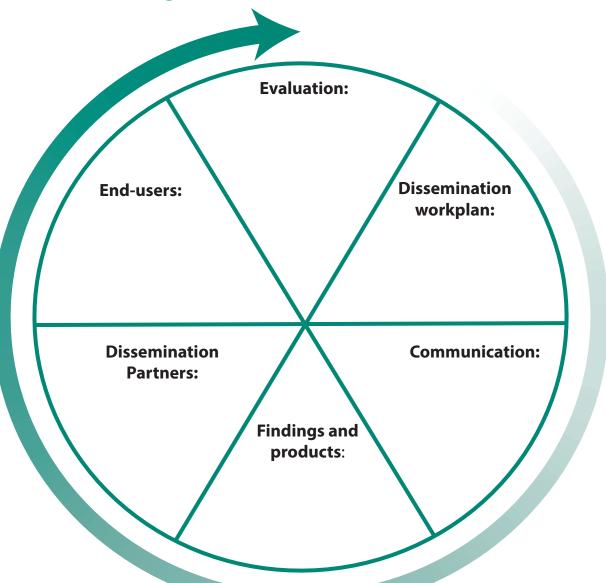

**Tool S: Planning for Effective Dissemination of Research** 

**HOW TO USE THIS TOOL:** Researchers can use this tool to create a thorough and 'maximum reach' dissemination plan, to ensure the research is as beneficial to as many people as possible. Designing a dissemination plan before the research takes place may also help to shape the way the research is conducted, collected and shared. Research partners and participants may have great ideas of different formats or approaches that would be most useful or effective in different cultural settings, not just for the research organisation.